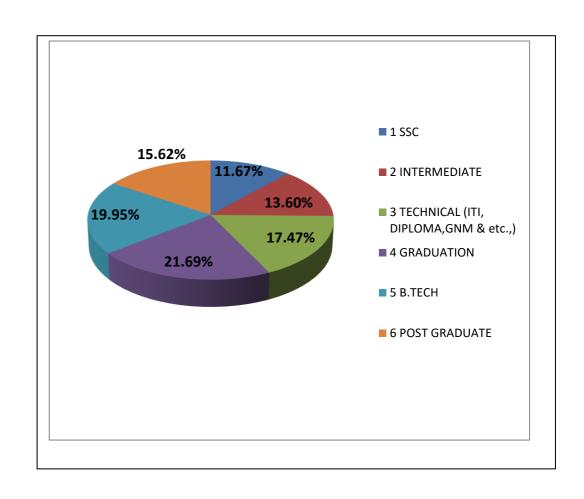

## QUALIFICATION WISE PLACEMENTS - (APRIL 2019 - FEBRUARY 2024)

| S.No. | QUALIFICATION                              | NO.OF<br>SELECTED | PERCENTAGE |
|-------|--------------------------------------------|-------------------|------------|
| 1     | SSC                                        | 5203              | 11.67%     |
| 2     | INTERMEDIATE                               | 6061              | 13.60%     |
| 3     | TECHNICAL (ITI,<br>DIPLOMA,GNM &<br>etc.,) | 7788              | 17.47%     |
| 4     | GRADUATION                                 | 9670              | 21.69%     |
| 5     | В.ТЕСН                                     | 8893              | 19.95%     |
| 6     | POST<br>GRADUATE                           | 6961              | 15.62%     |
|       | TOTAL                                      | 44576             | 100%       |