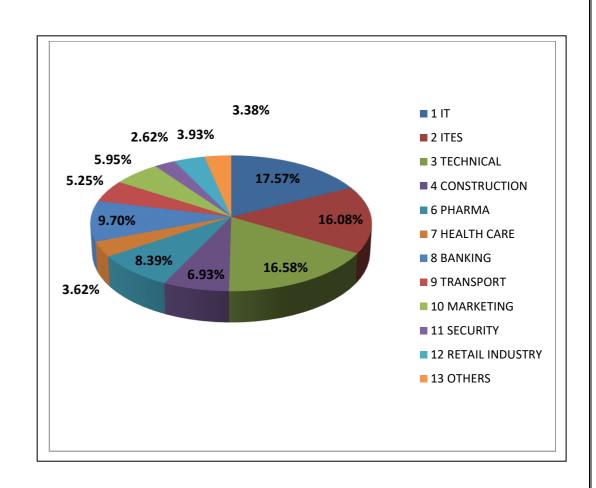

## SECTOR WISE PLACEMENTS – (APRIL 2019 – FEBRUARY 2024)

| S.No. | NAME OF THE<br>SECTOR | NO.OF<br>SELECTED | PERCENTAGE |
|-------|-----------------------|-------------------|------------|
| 1     | IT                    | 7833              | 17.57%     |
| 2     | ITES                  | 7168              | 16.08%     |
| 3     | TECHNICAL             | 7391              | 16.58%     |
| 4     | CONSTRUCTION          | 3089              | 6.93%      |
| 5     | PHARMA                | 3742              | 8.39%      |
| 6     | HEALTH CARE           | 1612              | 3.62%      |
| 7     | BANKING               | 4323              | 9.70%      |
| 8     | TRANSPORT             | 2341              | 5.25%      |
| 9     | MARKETING             | 2654              | 5.95%      |
| 10    | SECURITY              | 1166              | 2.62%      |
| 11    | RETAIL INDUSTRY       | 1751              | 3.93%      |
| 12    | OTHERS                | 1506              | 3.38%      |
|       | TOTAL                 | 44576             | 100%       |