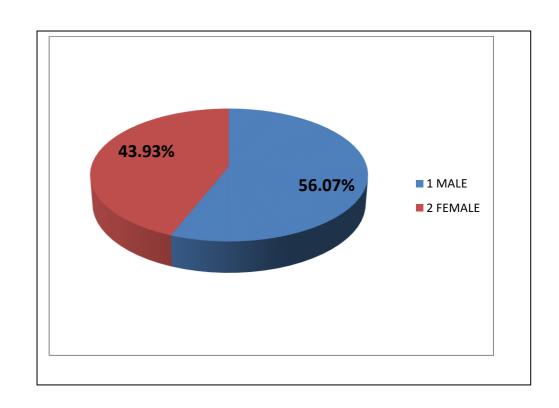

## GENDER WISE PLACEMENTS – (APRIL 2019- FEBRUARY 2024)

| S.No. | GENDER | NO.OF<br>SELECTED | PERCENTAGE |
|-------|--------|-------------------|------------|
| 1     | MALE   | 24994             | 56.07%     |
| 2     | FEMALE | 19582             | 43.93%     |
|       | TOTAL  | 44576             | 100%       |