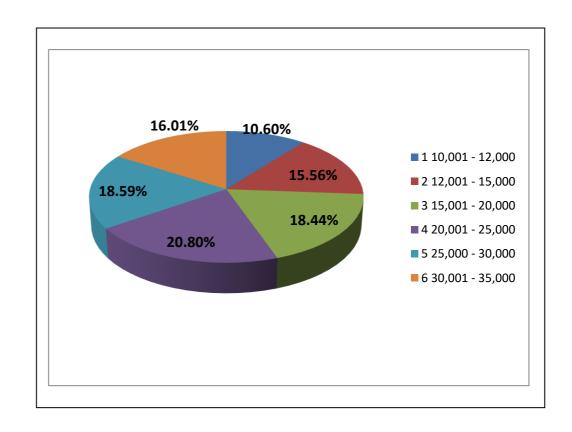

## SALARY WISE PLACEMENTS – (APRIL 2019 – FEBRUARY 2024)

| S.No. | SALARY          | NO.OF<br>SELECTED | PERCENTAGE |
|-------|-----------------|-------------------|------------|
| 1     | 10,001 - 12,000 | 4723              | 10.60%     |
| 2     | 12,001 - 15,000 | 6936              | 15.56%     |
| 3     | 15,001 - 20,000 | 8219              | 18.44%     |
| 4     | 20,001 - 25,000 | 9274              | 20.80%     |
| 5     | 25,000 - 30,000 | 8286              | 18.59%     |
| 6     | 30,001 - 35,000 | 7138              | 16.01%     |
|       | TOTAL           | 44576             | 100%       |